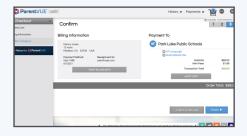

## 2 Checkout with SchoolPay®

Checkout using SchoolPay's quick 3 step process: Add to Cart, Billing Information, and Confirm Order.

On the Confirm Order page you can review your order and if everything looks good click the Finish button to process your payment.