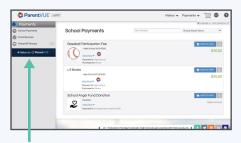

## Select Fees from ParentVUE

Login to your ParentVUE account and select **Fee** on the left side navigation menu.

From the Fees Summary page of your ParentVue account, click on the **Pay Fees** button at the top of the page.

You will be redirected to SchoolPay where you can select your fees and checkout!