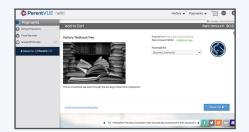

## 2 Checkout with SchoolPay®

Checkout using SchoolPay's quick 3 step process: Add to Cart, Billing Information, and Confirm Order.

On the Confirm Order page you can review your order and if everything looks good click the Finish button to process your payment.