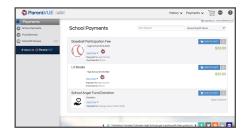

You will be redirected to SchoolPay where you can select your fees and checkout!