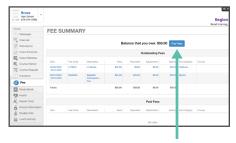

## Select Fees from ParentVUE

Login to your ParentVUE account and select **Fee** on the left side navigation menu.

From the Fees Summary page of your ParentVue account, click on the **Pay Fees** button at the top of the page.